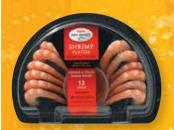

**Shrimp Platter** 

8 oz.

DI LUSSO® Colby or **Colby Jack Cheese** 

CHIEFS **Fresh Tortilla Chips** 16 oz.

**Hormel Deli Party Trays** 28 oz.

**Brownie Tray** assorted flavors | 12 ct.

to Denver