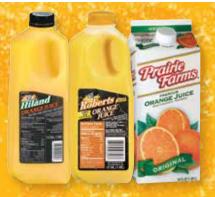

> Register weekly thre at your

**Sunshine Cheez-It Baked Snack Crackers** 

select varieties 6 to 7 oz.

**Farmland Breakfast Sausage** 

select varieties 12 oz. links or 16 oz. roll

Roberts, Hiland or Prairie Farms **Orange Juice** 

select varieties half gallon

Chi-Chi's Original Recipe or Thick & Chunky Salsa

select varieties

16 oz.