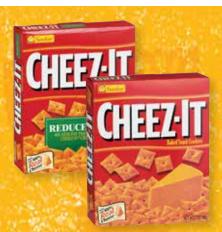

> Register weekly thre at your

**Sunshine Cheez-It Baked Snack Crackers** 

select varieties 6 to 7 oz.

**Farmland Breakfast Sausage** 

select varieties 12 oz. links or 16 oz. roll

Roberts, Hiland or Prairie Farms **Orange Juice** 