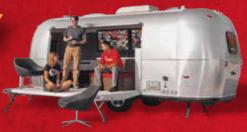

**CHIEFS** Fresh 12 Stem Flower Bouquet

with tinted red sunflowers and Matricaria solidagos

All CHIEFS **Gear and Apparel** 

icky winner will receive a catered tailgate party nfort of an Airstream trailer - parked INSIDE dium. It's the ultimate fan experience.